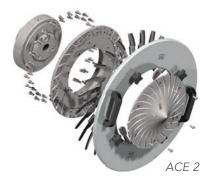

# **ACE MODELS**

ACE1 - Standard self-aligning knife-holder. ACE2 - Self-aligning knife-holder with CIS (Central injection system, TDS04).