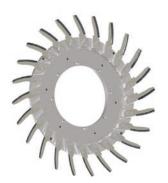

The replacement of knives is facilitated by the removable knife-ring: there is no need to dismount the knife-holder hub from the pelletizer shaft during knife replacement. Having several knife rings for one ACE hub allows a quick and efficient knife replacement, which significantly reduces the pelletizer shutdown time, and allows you to modify the number of knives per set with the minimum cost impact.

# **ACE MODELS**

ACE1 - Standard self-aligning knife-holder. ACE2 - Self-aligning knife-holder with CIS (Central injection system, TDS04).