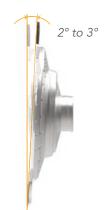

## **MECHANICAL STRUCTURE AND RELIABILITY**

The self-aligning ability is obtained with a universal joint system. Upon pressure of the ACE knife holder onto the die plate, the hub swinging movement corrects any misalignment, even during production.

The ACE inner structure does not allow any perturbing axial movement, so all pressure applied on the pelletizer shaft is directly transmitted to the knives. No lubricant is needed, so all risks of polymer contamination by grease or oil are eliminated. The ACE knife-holder contains no spring and no rubber bushing: you don't have to worry about any deterioration during the whole service time. Only one maintenance every two to three years is advised in order to assess the self-aligning efficiency. The ACE design ensures that your pelletizer cutting head will always be perfectly aligned.