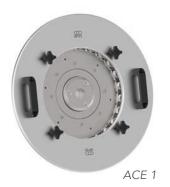

# **ACE MODELS**

ACE1 - Standard self-aligning knife-holder. ACE2 - Self-aligning knife-holder with CIS (Central injection system, TDS04).