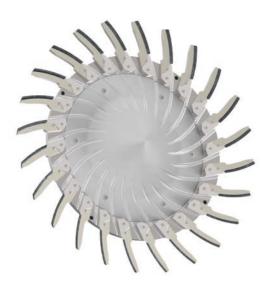

# **SELF-ALIGNING**KNIFE-HOLDER

Most of the cutting quality problems or knife breakages are caused by low knife-holder performance. AMN ACE series are the solution you were looking for. ACE knife-holders have no competitor when pellet cutting quality, reliability, safety and easy handling are your main expectations.

## **MECHANICAL STRUCTURE AND RELIABILITY**

The self-aligning ability is obtained with a universal joint system. Upon pressure of the ACE knife holder onto the die plate, the hub swinging movement corrects any misalignment, even during production.

# **SAFETY**

All the ACE knife-holders are equipped with a protection shield, with the advantages of making the handling operations extremely easy, quick and safe.